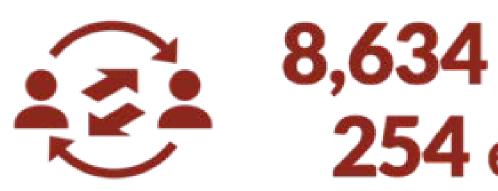

## 8,600 questions answered 20,000 extra followers

- in a 48 hour period our social media handled:
  - 8,634 customer contacts
    254 enquiries an hour
    - our social media increased: