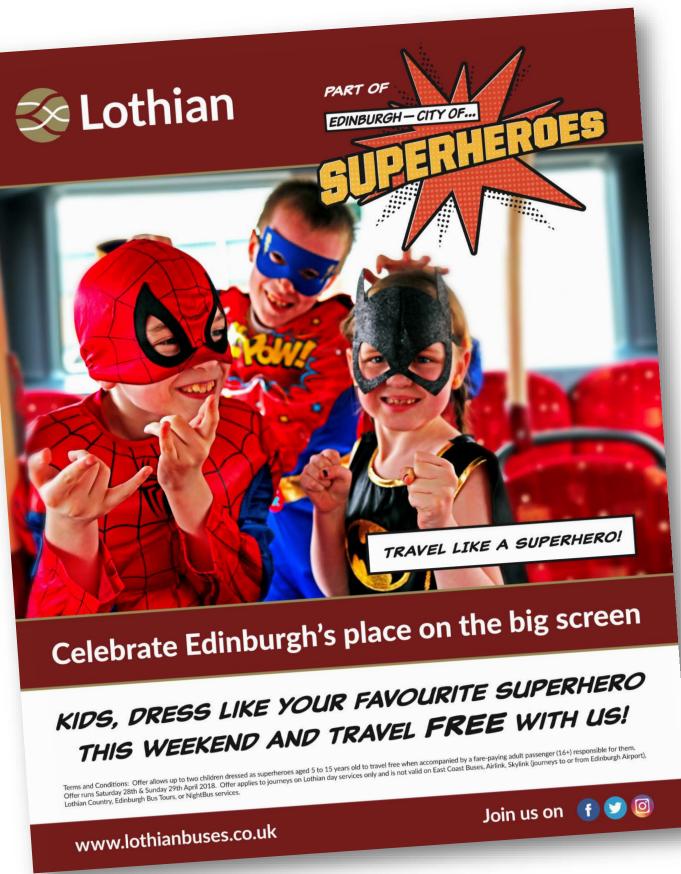

g bus drivers told to button up as city basks in sun





## **Edinburgh bus drivers**







# getting Lothian back in the driving seat!



# Ð Control your message







## Partnerships Engage Agree tone and image resonate authentic **Communications channels**







#### Service



#### Innovation



#### Environment



#### Community









#### Service





Kinnaird providing new links

Leith, Lochend and Portobello.

to the shopping centre for

Scothian Buses Extraction Scottage Scot

TRAVEL • SHOP • DINE • RELAX

49

TRAVEL • SHOP • DINE • RELAX





#### Innovation









#### Environment



#### News Edinburgh News Lothian Buses

#### Why Lothian Buses lined up 100 cars on Edinburgh's **George Street**

A huge fleet of vehicles assembled in New Town







### Community















#### **Results!**



#### be Britai Edinb **ROAD HOG Edinburgh bus driver** becomes social media hero after he **RESCUES hedgehog from the middle** of busy road

The heart-warming image has gone viral online, with users praising the Lothian Buses worker for his efforts

#### By Fraser Clarke

19th June 2017, 1:14 pm | Updated: 19th June 2017, 1:16 pm

🔥 THE SCOTTISH



#### AN Edinburgh bus driver has become a social media hero after he RESCUED a hedgehog from the middle of a busy road.

The heart-warming image has gone viral online, with users praising the Lothian Buses worker for his efforts.





Drive

The Alexander

How this !

Mum

SHARE

Enter







## 8,600 questions answered 20,000 extra followers





- in a 48 hour period our social media handled:
  - 8,634 customer c