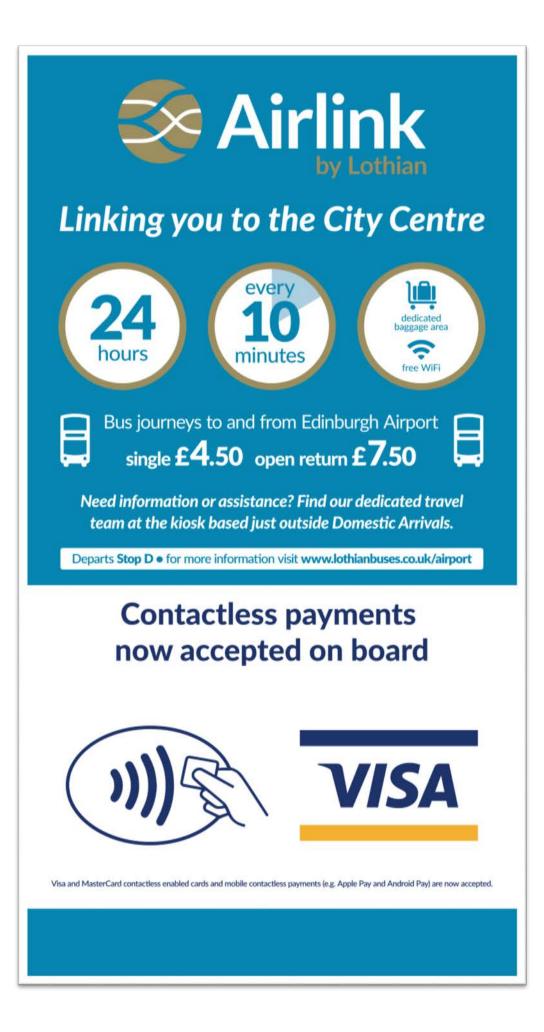

#### In one week we carry more than the combined populations of:



Edinburgh

Liverpool

Aberdeen

Newcastle

#### Over 2.3 million customers!









## Our people









### Taking a look back

#### Sweltering bus drivers told to button up as city basks in sun





## **Edinburgh bus drivers**







# getting Lothian back in the driving seat!



# Ð Control your message







## Partnerships Engage Agree tone and image resonate authentic **Communications channels**







#### Service



#### Innovation



#### Environment



#### Community









#### Service





Kinnaird providing new links

Leith, Lochend and Portobello.

to the shopping centre for

Scothian Buses Extraction Scottage Scot

TRAVEL • SHOP • DINE • RELAX

49

TRAVEL • SHOP • DINE • RELAX





#### Innovation









#### Environment



#### News Edinburgh News Lothian Buses

#### Why Lothian Buses lined up 100 cars on Edinburgh's **George Street**

A huge fleet of vehicles assembled in New Town







### Community















#### **Results!**



#### be Britai Edinb **ROAD HOG Edinburgh bus driver** becomes social media hero after he **RESCUES hedgehog from the middle** of busy road

The heart-warming image has gone viral online, with users praising the Lothian Buses worker for his efforts

#### By Fraser Clarke

19th June 2017, 1:14 pm | Updated: 19th June 2017, 1:16 pm

🔥 THE SCOTTISH



#### AN Edinburgh bus driver has become a social media hero after he RESCUED a hedgehog from the middle of a busy road.

The heart-warming image has gone viral online, with users praising the Lothian Buse