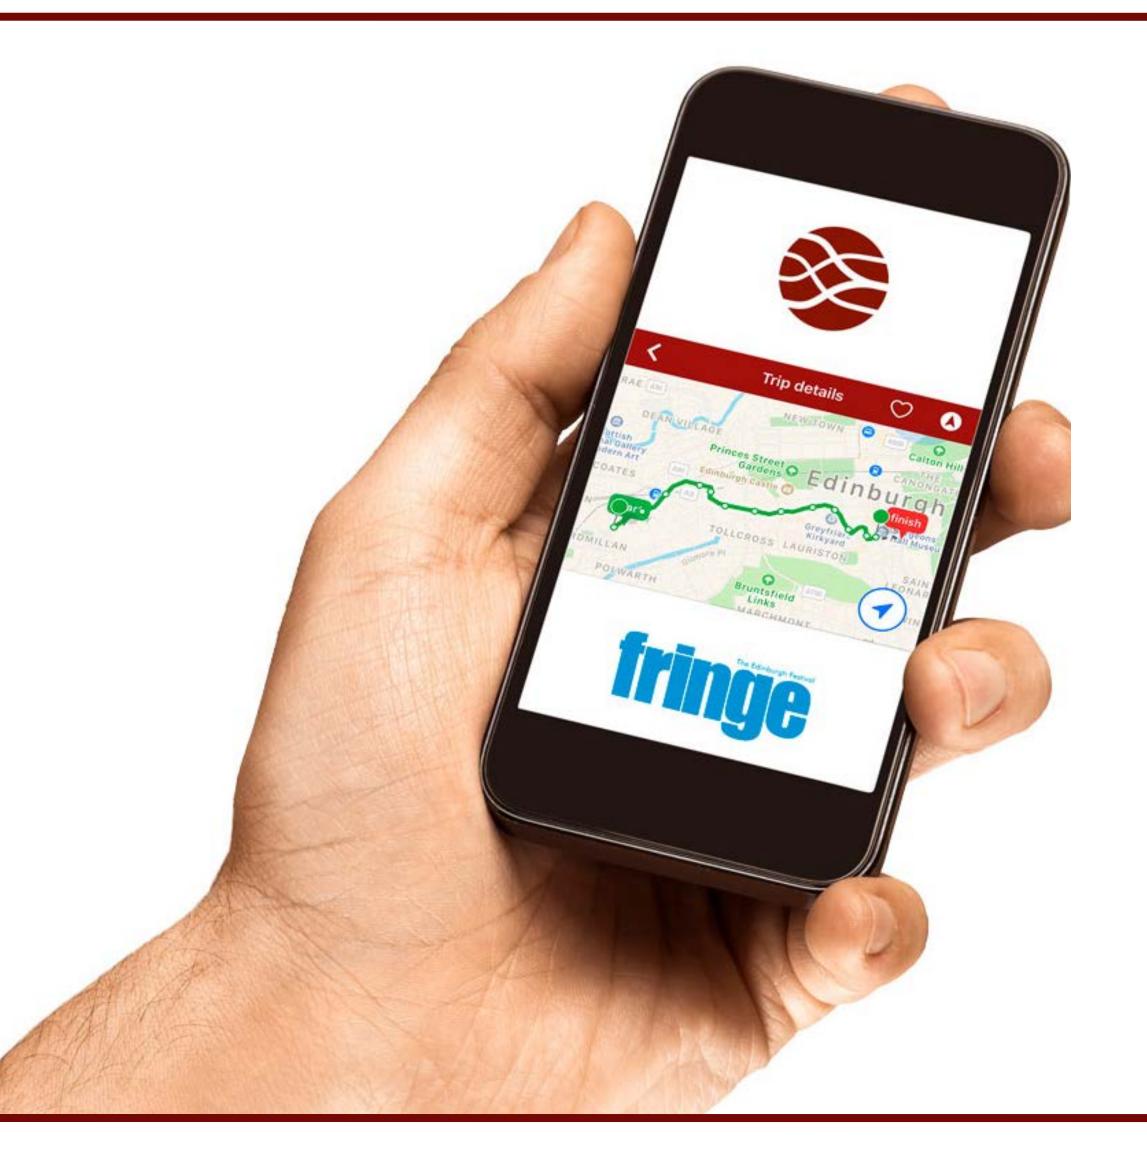

#### In one week we carry more than the combined populations of:



Edinburgh

Liverpool

Aberdeen

Newcastle

#### Over 2.3 million customers!









## Our people









### Taking a look back

#### Sweltering bus drivers told to button up as city basks in sun





## **Edinburgh bus drivers**







# getting Lothian back in the driving seat!



# Ð Control your message







## Partnerships Engage Agree tone and image resonate authentic **Communications channels**







#### Service



#### Innovation



#### Environment



#### Community









#### Service





Kinnaird providing new links

Leith, Lochend and Portobello.

to the shopping centre for

Scothian Buses Extraction Scottage Scot

TRAVEL • SHOP • DINE • RELAX

49

TRAVEL • SHOP • DINE • RELAX





#### Innovation









#### Environment



#### News Edinburgh News Lothian Buses

#### Why Lothian Buses lined up 100 cars on Edinburgh's **George Street**

A huge fleet of vehicles assembled in New Town







### Community















#### **Results!**



#### be Britai Edinb **ROAD HOG Edinburgh bus driver** becomes social media hero after he **RESCUES hedgehog from the middle** of busy road

The heart-warming image has gone viral online, with users praising the Lothian Buses worker for his efforts

#### By Fraser Clarke

19th June 2017, 1:14 pm | Updated: 19th June 2017, 1:16 pm

🔥 THE SCOTTISH



#### AN Edinburgh bus driver has become a social media hero after he RESCUED a hedgehog from the middle of a busy road.

The heart-warming image has gone viral online, with users praising the Lothian Bu