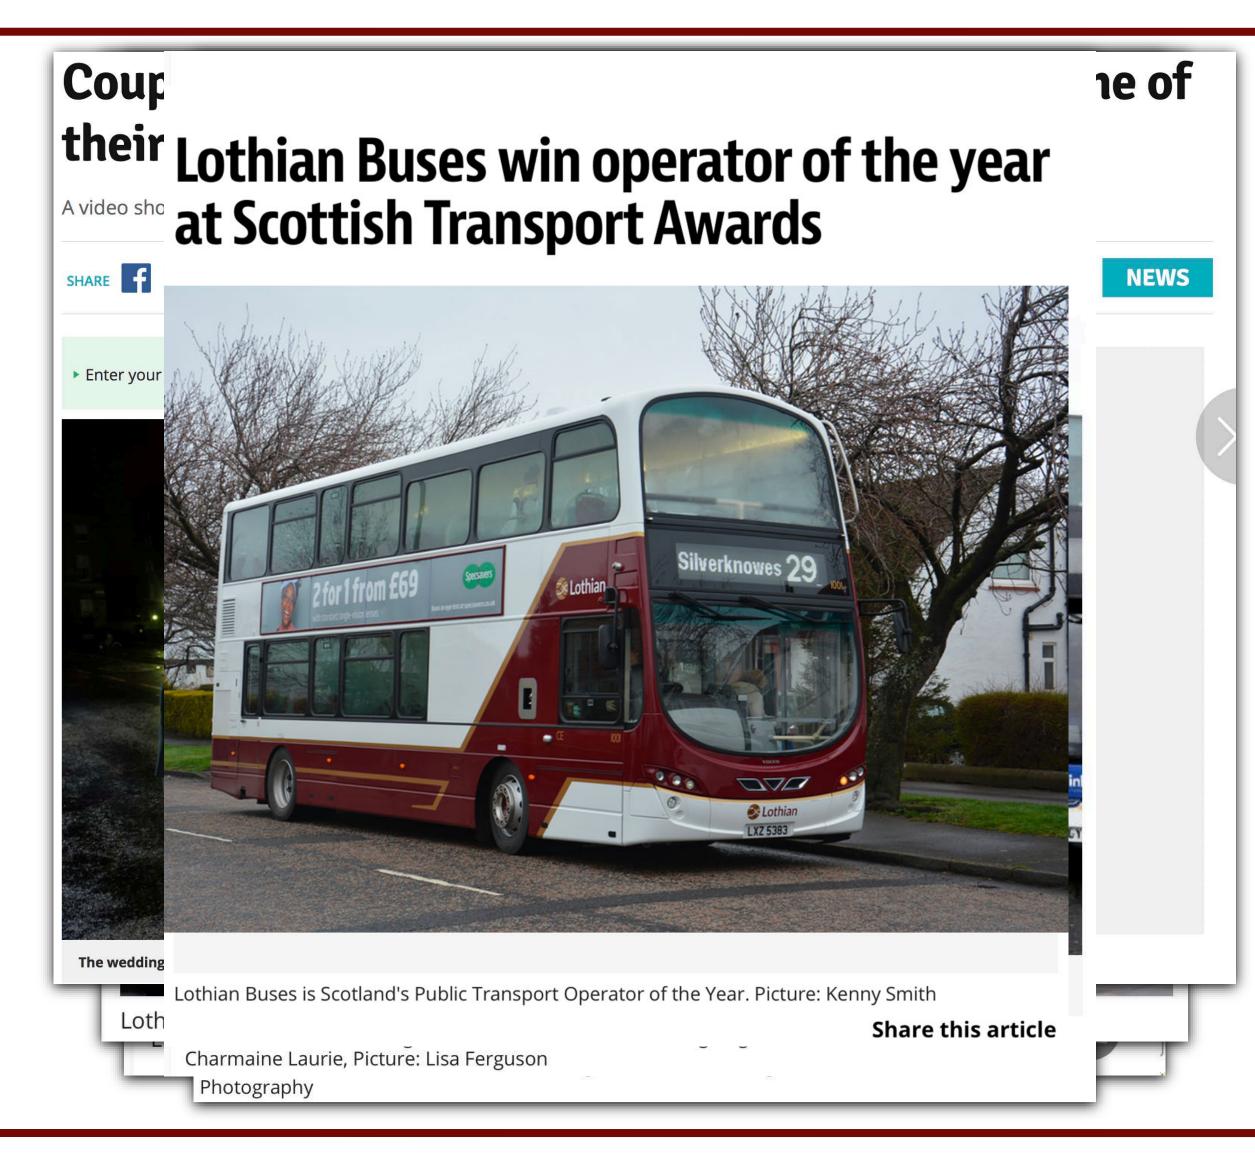

up as city basks in sun





## **Edinburgh bus drivers**







# getting Lothian back in the driving seat!



# Ð Control your message







## Partnerships Engage Agree tone and image resonate authentic **Communications channels**







#### Service



#### Innovation



#### Environment



#### Community









#### Service





Kinnaird providing new links

Leith, Lochend and Portobello.

to the shopping centre for

Scothian Buses Extraction Scottage Scot

TRAVEL • SHOP • DINE • RELAX

49

TRAVEL • SHOP • DINE • RELAX





#### Innovation









#### Environment



#### News Edinburgh News Lothian Buses

#### Why Lothian Buses lined up 100 cars on Edinburgh's **George Street**

A huge fleet of vehicles assembled in New Town







### Community















#### **Results!**



#### be Britai Edinb **ROAD HOG Edinburgh bus driver** becomes social media hero after he **RESCUES hedgehog from the middle** of busy road

The heart-warming image has gone viral online, with users praising the Lothian Buses worker for his efforts

#### By Fraser Clarke

19th June 2017, 1:14 pm | Updated: 19th June 2017, 1:16 pm

🔥 THE SCOTTISH



#### AN Edinburgh bus driver has become a social media hero after he RESCUED a hedgehog from the middle of a busy road.

The heart-warming image has gone viral online, with users praising the Lothian Buses worker for his efforts.





Drive

The Alexander

How this !

Mum

SHARE

Enter







## 8,600 questions answered 20,000 extra followers





- in a 48 hour period our social media handled:
  - 8,634 customer contacts
    254 enquiries an