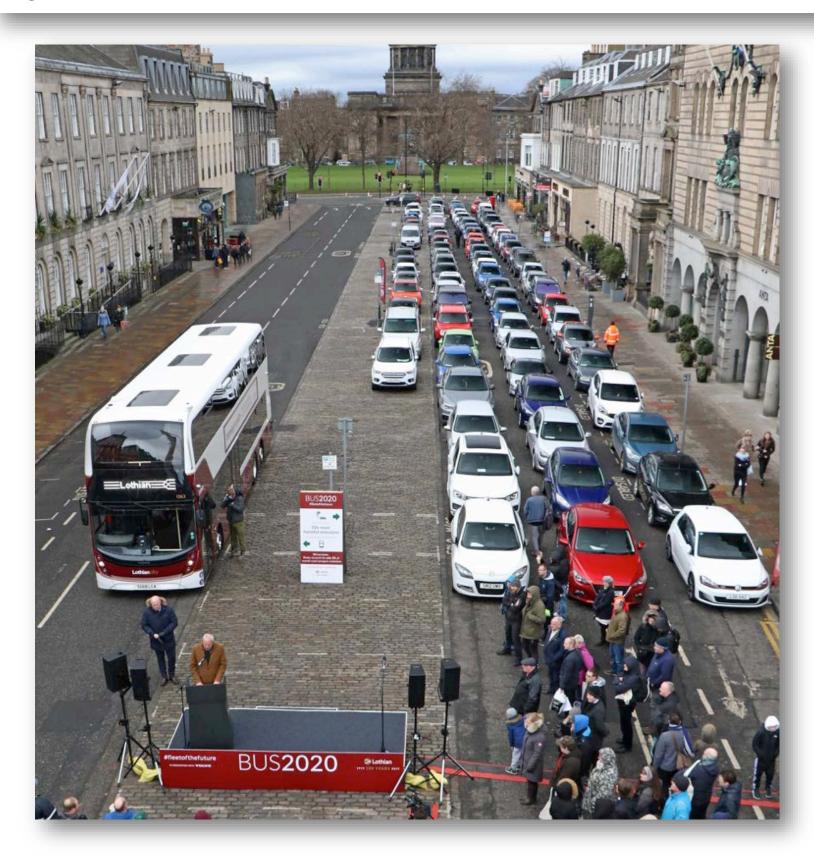

#### Why Lothian Buses lined up 100 cars on Edinburgh's **George Street**

A huge fleet of vehicles assembled in New Town