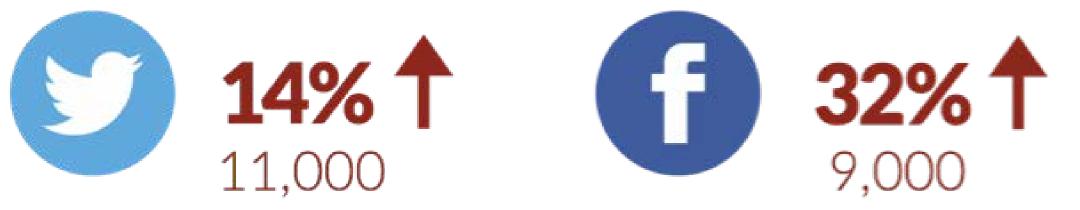

## 8,600 questions answered 20,000 extra followers

- in a 48 hour period our social media handled:
  - 8,634 customer contacts
    254 enquiries an hour
    - our social media increased: