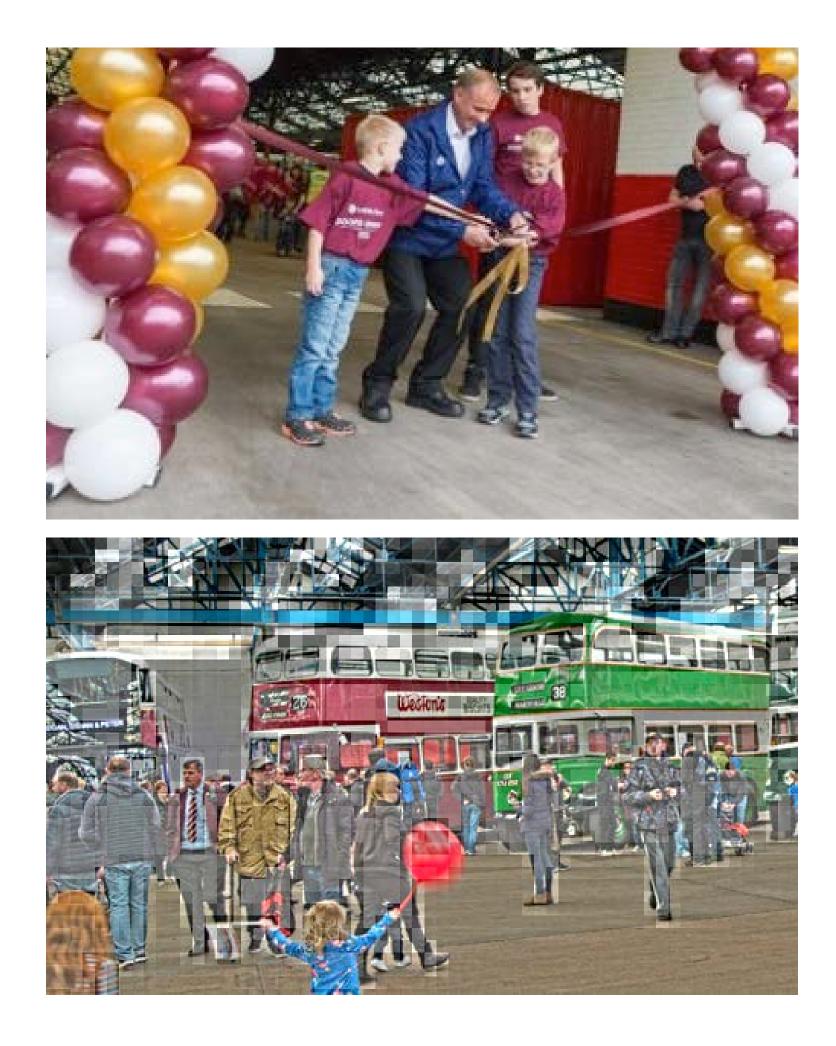

#### Why Lothian Buses lined up 100 cars on Edinburgh's **George Street**

A huge fleet of vehicles assembled in New Town

### Community

#### **Results!**