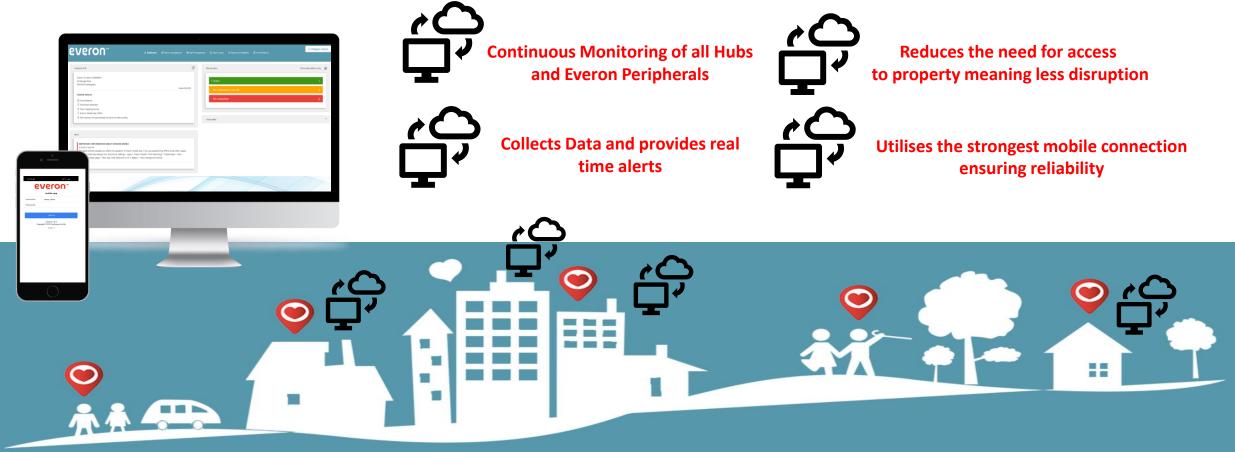

# **EVERIMIN SMART Alert** – The smarter way to manage your Assets and keep your residents Safe.

In MyEveron you can handle teams, devices, routings, reports and statistics. Access to all these services is restricted on the basis of

delegated authorisations.