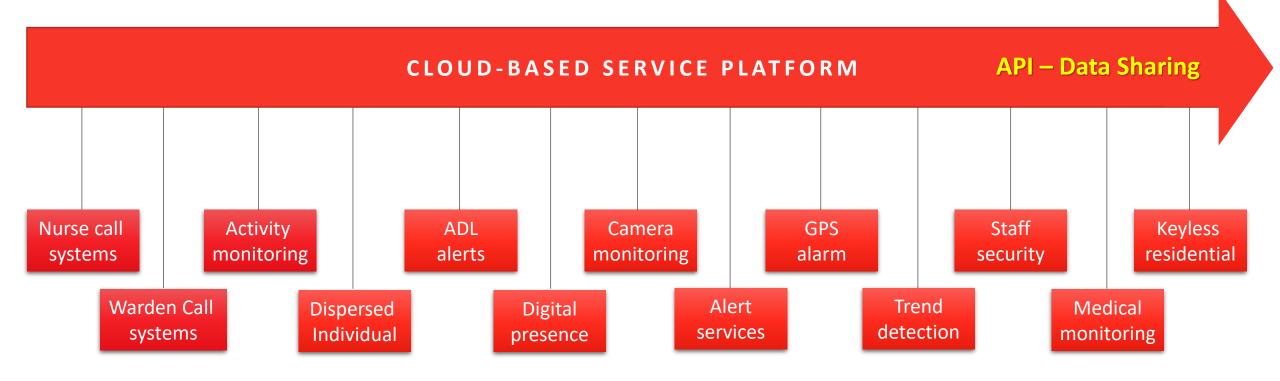

## Lyra Services overview

# The Lyra digital call system

#### Cloud based platform

Secure resilient infrastructure

Wireless configurable Hubs

Intelligent call routing

Call centre compatibility

Unlimited speech paths in grouped living

Future proofed for the whole system life cycle

Proactive services (always-on)

Multifunctional – Nurse call or Warden Call

**Pioneering Wireless Hub** 

**everon**™

Wireless devices easily programmed

3-level resilience (GSM, WiFi, LAN)

"I'm OK" functionality

Door Entry and Fire detection integration

Digital clock and LED reassurance lighting

Scheme-wide location of individual

Presence verification option (NFC)

At least 50% less to install in most cases

2020 © Everon Group