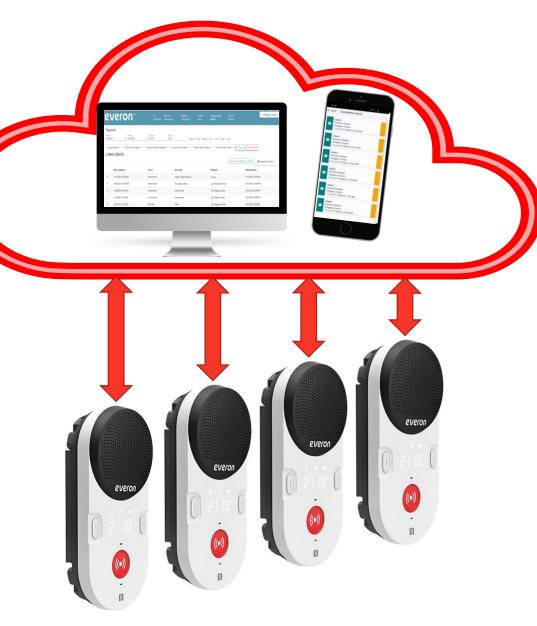

# The Lyra digital call system

#### Cloud based platform

Secure resilient infrastructure

Wireless configurable Hubs

Intelligent call routing

Call centre compatibility

Unlimited speech paths in grouped living

Future proofed for the whole system life cycle

Proactive services (always-on)

Multifunctional – Nurse call or Warden Call

**Pioneering Wireless Hub** 

**everon**™

Wireless devices easily programmed

3-level resilience (GSM, WiFi, LAN)

"I'm OK" functionality

Door Entry and Fire detection integration

Digital clock and LED reassurance lighting

Scheme-wide location of individual

Presence verification option (NFC)

At least 50% less to install in most cases

2020 © Everon Group