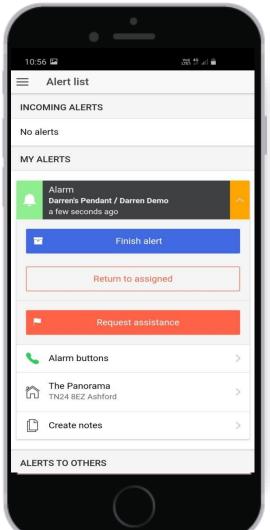

# **Everon mobile app**

|           | •                                       |                          |
|-----------|-----------------------------------------|--------------------------|
| 10:30 踊   |                                         | Voi) 4G .<br>LTE1 37 .11 |
| e         | verc                                    | )U.                      |
|           | mobile app                              |                          |
| Username  | darren_demo                             |                          |
| Password  |                                         |                          |
|           |                                         |                          |
|           | LOG IN                                  |                          |
| Co        | Version 1.8.4<br>pyright © 2015 by Ever | on Oy/Ab                 |
|           | Support                                 |                          |
|           |                                         |                          |
|           |                                         |                          |
|           |                                         |                          |
|           |                                         |                          |
|           |                                         |                          |
|           |                                         |                          |
|           |                                         |                          |
|           | $\bigcirc$                              |                          |
| 020 © Eve | ron Group                               |                          |