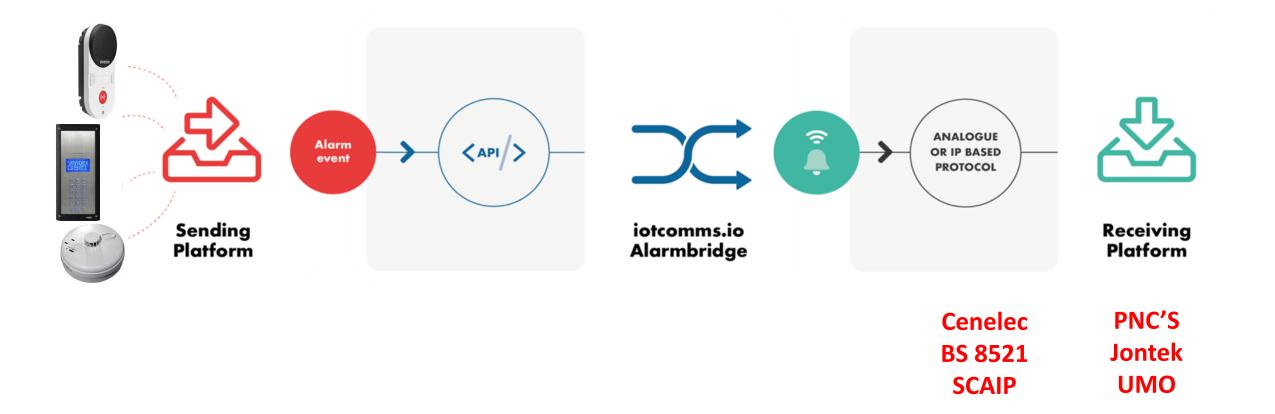

|
|           |                                         |                          |
|           |                                         |                          |
|           |                                         |                          |
|           |                                         |                          |
|           |                                         |                          |
|           |                                         |                          |
|           |                                         |                          |
|           | $\bigcirc$                              |                          |
| 020 © Eve | ron Group                               |                          |









### **Everon Digital Bridge**



### everon

# Why choose Everon?



Wireless – Fast, easy, inexpensive installation with minimal disruption and easy to maintain



Flexible – Build a personalised system



**Digital** – No need to worry when your local operator switches over from PSTN connection



**Secure** – Built-in resilience using the latest communication protocols and standards



**Future proofed** – software upgrades via the cloud for the whole system life cycle



#### Contact



Address Coachworks, Dover Place, TN23 1HU Ashford, Kent.



**Telephone** +44 (0)<u>1233 557000</u>



E-mail Info.uk@everon.net

"An assisted living installation for the price of a dispersed alarm installation."