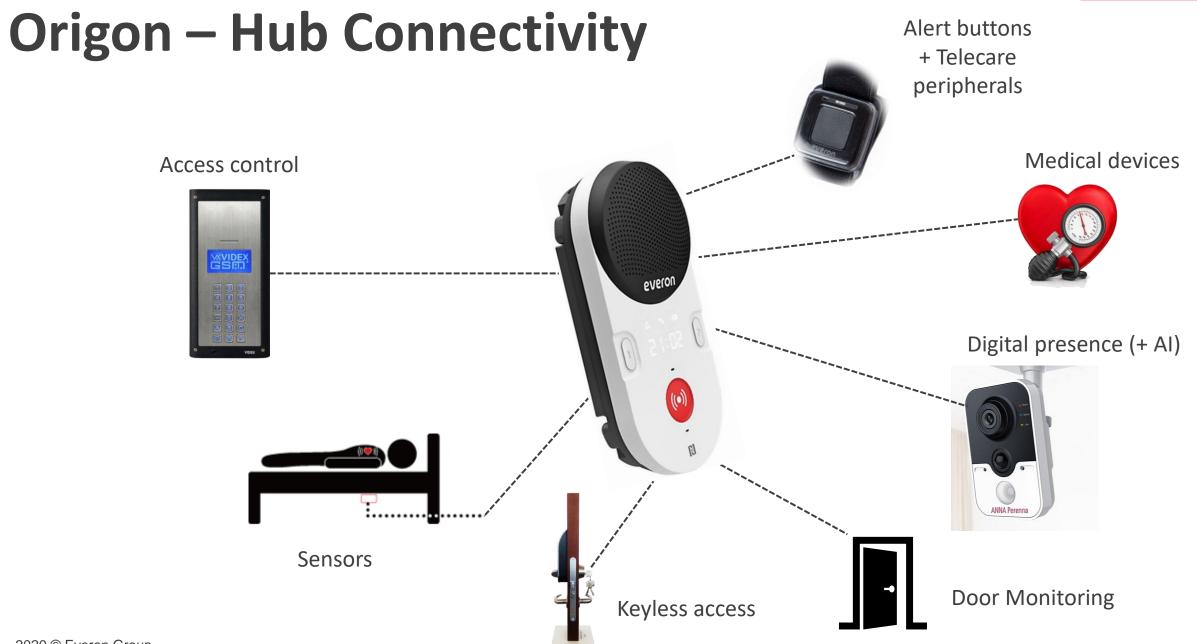

re environments and applications.

WE ARE CERTIFIED



2020 © Everon Group



## Lyra Services overview





# The Lyra digital call system



#### Cloud based platform

Secure resilient infrastructure

Wireless configurable Hubs

Intelligent call routing

Call centre compatibility

Unlimited speech paths in grouped living

Future proofed for the whole system life cycle

Proactive services (always-on)

Multifunctional – Nurse call or Warden Call





**Pioneering Wireless Hub** 

**everon**™

Wireless devices easily programmed

3-level resilience (GSM, WiFi, LAN)

"I'm OK" functionality

Door Entry and Fire detection integration

Digital clock and LED reassurance lighting

Scheme-wide location of individual

Presence verification option (NFC)

At least 50% less to install in most cases





2020 © Everon Group

# **EVERIMIN SMART Alert** – The smarter way to manage your Assets and keep your residents Safe.



In MyEveron you can handle teams, devices, routings, reports and statistics. Access to all these services is restricted on the basis of

delegated authorisations.



# **Everon mobile app**

|           | •                                       |                          |
|-----------|-----------------------------------------|--------------------------|
| 10:30 踊   |                                         | Voi) 4G .<br>LTE1 37 .11 |
| e         | verc                                    | )U.                      |
|           | mobile app                              |                          |
| Username  | darren_demo                             |