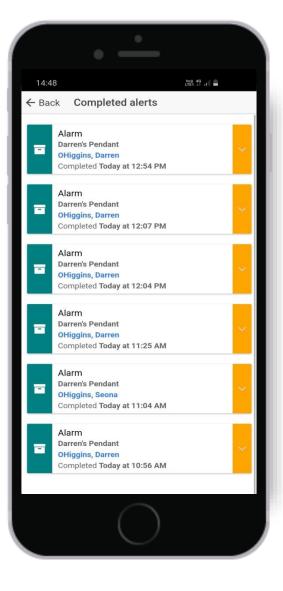

# **Everon mobile app**

|           | •                                       |                          |
|-----------|-----------------------------------------|--------------------------|
| 10:30 踊   |                                         | Voi) 4G .<br>LTE1 37 .11 |
| e         | verc                                    | )U.                      |
|           | mobile app                              |                          |
| Username  | darren_demo                             |                          |
| Password  |                                         |                          |
|           |                                         |                          |
|           | LOG IN                                  |                          |
| Co        | Version 1.8.4<br>pyright © 2015 by Ever | on Oy/Ab                 |
|           | Support                                 |                          |
|           |                                         |                          |
|           |                                         |                          |
|           |                                         |                          |
|           |                                         |                          |
|           |                                         |                          |
|           |                                         |                          |
|           |                                         |                          |
|           | $\bigcirc$                              |                          |
| 020 © Eve | ron Group                               |                          |