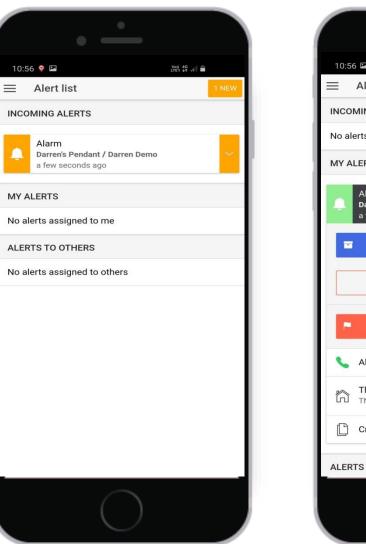

# **Everon mobile app**

|           | •                                       |                          |
|-----------|-----------------------------------------|--------------------------|
| 10:30 踊   |                                         | Voi) 4G .<br>LTE1 37 .11 |
| e         | verc                                    | )U.                      |
|           | mobile app                              |                          |
| Username  | darren_demo                             |                          |
| Password  |                                         |                          |
|           |                                         |                          |
|           | LOG IN                                  |                          |
| Co        | Version 1.8.4<br>pyright © 2015 by Ever | on Oy/Ab                 |
|           | Support                                 |                          |
|           |                                         |                          |
|           |                                         |                          |
|           |                                         |                          |
|           |                                         |                          |
|           |                                         |                          |
|           |                                         |                          |
|           |                                         |                          |
|           | $\bigcirc$                              |                          |
| 020 © Eve | ron Group                               |                          |