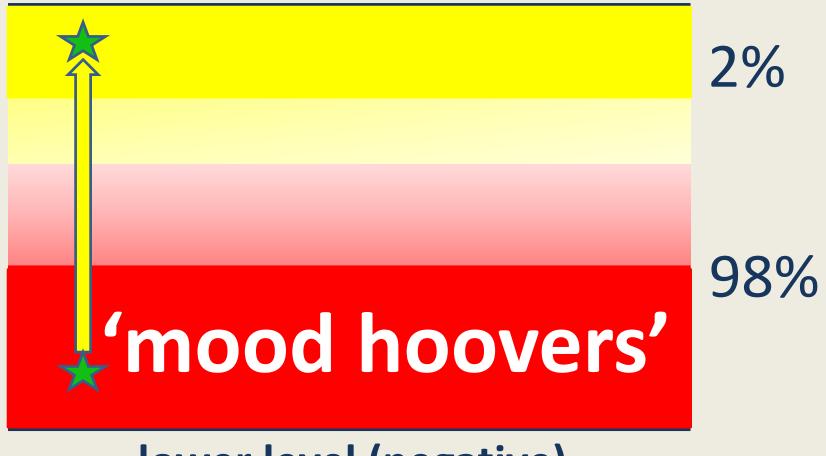

### upper level (positive)

lower level (negative)

art of brilliance

### Killer questions...

### The 2% you...

- 1. What does the 2% version of you look, sound and feel like?
- 2. How often are you at your best?
- 3. What stops you?