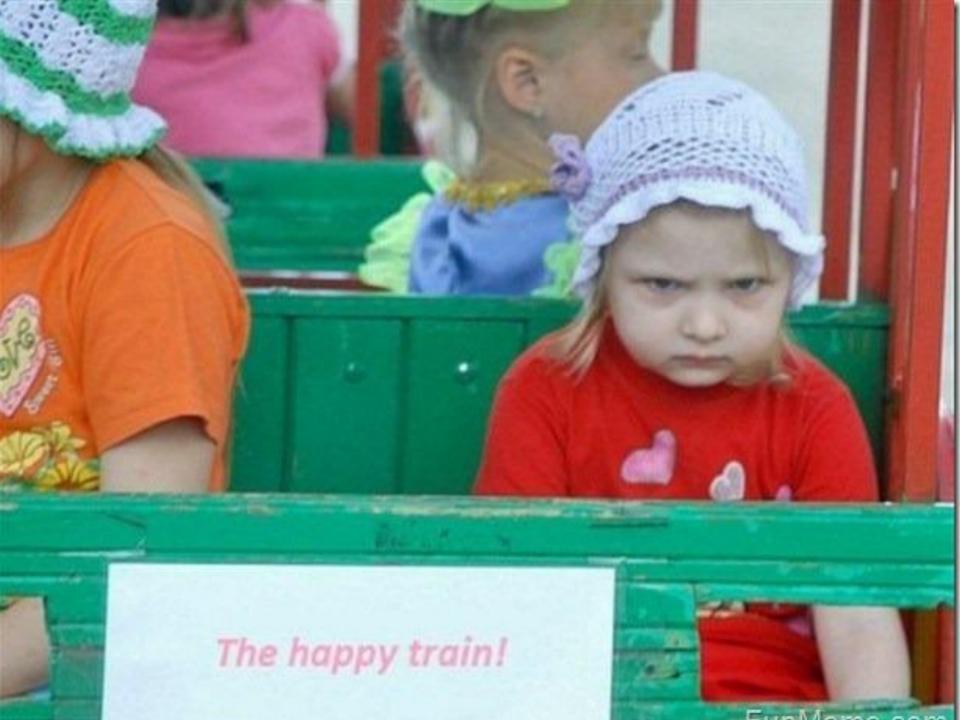

## The Lion King is hosting an animal party. All the animals attend... except one