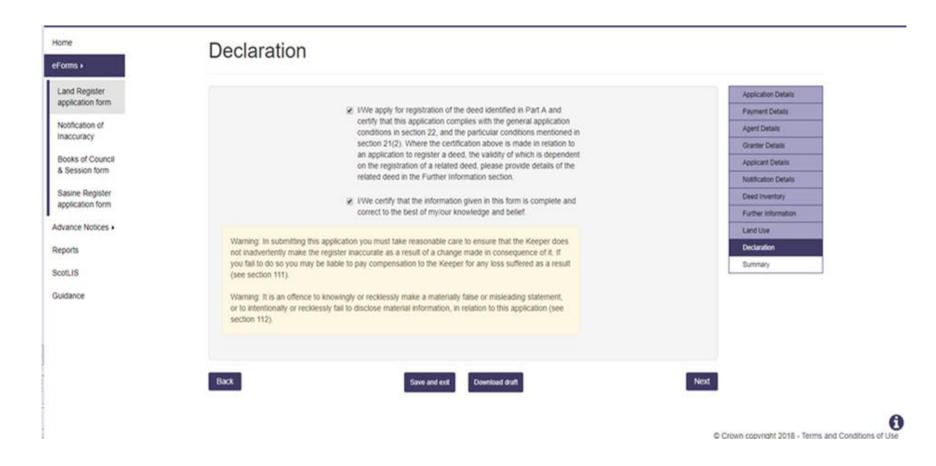

Declaration. You need to "tick" both boxes to you agree with both statements and that the information you have given is correct to the best of your knowledge. Then select "Next" to move on.

eForms +