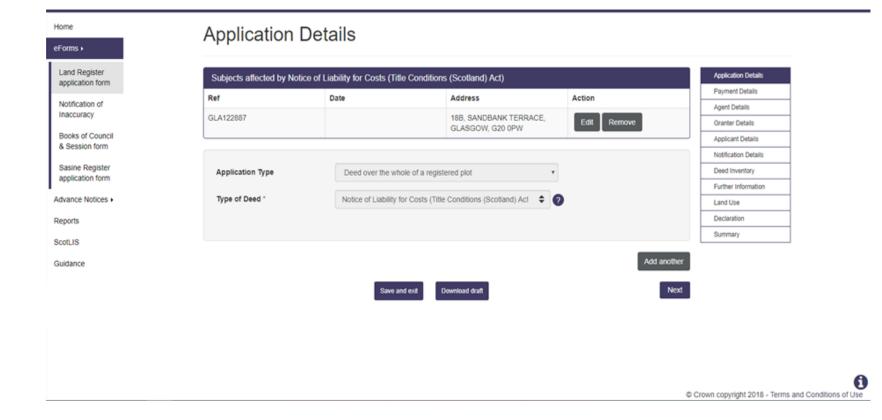

This is the first page. There is a navigation bar running down the right hand side as well so you can go to different sections if you need to make an amendment. Application type - I normally select Deed over the whole of a registered plot. Type of deed – I normally select Notice of Liability for Costs (Title Conditions (Scotland) Act).

This is what it should look like once the property has been added. If you have more than one then you simply click "Add another" and repeat the process until all of the properties have been added. Once complete, select "Next" to move to the next section.