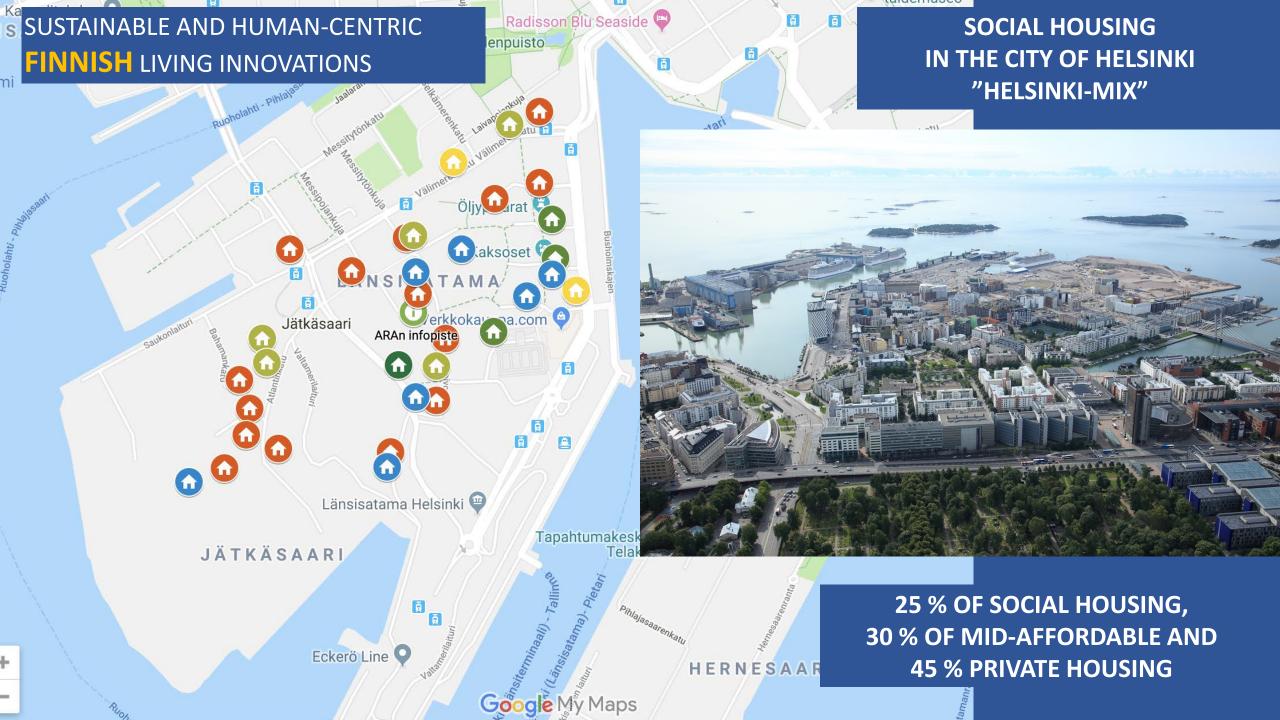

### Sustainable and Human-Centric Finnish Living Innovations

SOCIAL HOUSING IN THE CITY OF HELSINKI "HELSINKI-MIX"

25 % OF SOCIAL HOUSING, 30 % OF MID-AFFORDABLE AND 45 % PRIVATE HOUSING