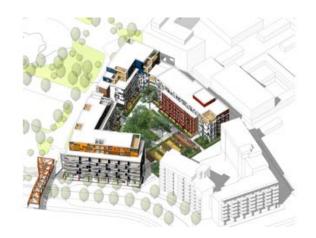

### Sustainable and Human-Centric Finnish Living Innovations

THE LE

BEST SOCIAL HOUSING 2017 IN FINLAND – INTERGENERATIONAL LIVING IN GENERATIONS BLOCK

GENERATIONS BLOCK IN HELSINKI HEDMAN & MATOMAKI ARCHITECTS

#### **INTERGENERATIONAL LIVING THE GENERATIONS BLOCK**

**262 FLATS WITH** 300 M2 OF COMMON SPACE AND **AN IN-DOOR WALKING ROUTE** 