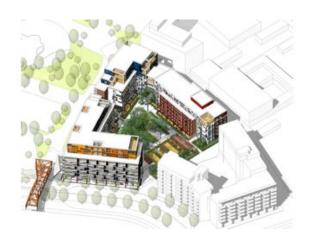

### Sustainable and Human-Centric Finnish Living Innovations

THE LE

BEST SOCIAL HOUSING 2017 IN FINLAND – INTERGENERATIONAL LIVING IN GENERATIONS BLOCK

GENERATIONS BLOCK IN HELSINKI HEDMAN & MATOMAKI ARCHITECTS

#### **INTERGENERATIONAL LIVING THE GENERATIONS BLOCK**

**262 FLATS WITH** 300 M2 OF COMMON SPACE AND **AN IN-DOOR WALKING ROUTE** 