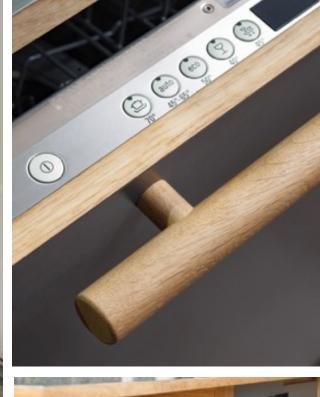

COMMUNITY KITCHEN – THE SHORTEST ROUTE TO INHABITANTS HEART GOES THROUGH THE STOMACH

111 1050 1000

Design: Esa Vesmanen, Pure Design Production: Noutere Woodwork

Viikin Setlementtiasunnot, Helsinki

1

### COMMUNITY KITCHEN – CREATING "WAU" IN COMMUNALITY BY DESIGN

Design: Esa Vesmanen, Pure Design Production: Noutere Woodwork

### COMMUNITY KITCHEN – BETTER FOOD, BETTER FEELING

Design: Esa Vesmanen, Pure Design Production: Noutere Woodwork

### COMMUNITY KITCHEN – BETTER FOOD, BETTER FEELING

Source: Setlementtiasunnot