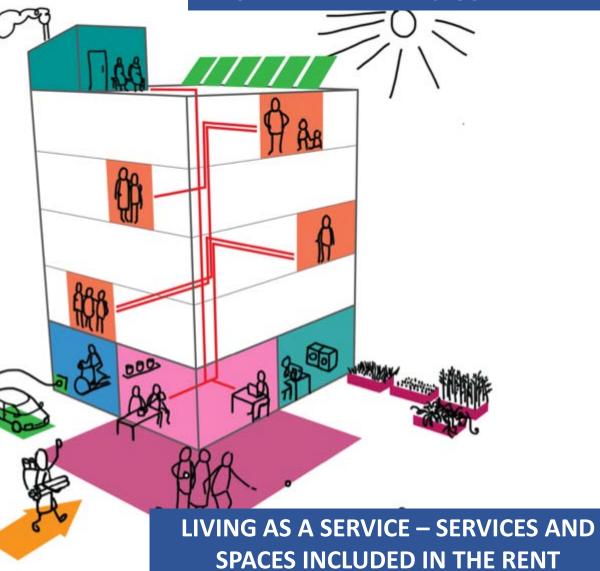

### Sustainable and Human-Centric Finnish Living Innovations

TYPICAL PRIVATE RENTAL HOUSING TODAY – A BUILDING WITH SMALL APPARTMENTS AND THAT'S IT!

FUTURE OF SOCIAL HOUSING: AFFORDABLE ALL-INCLUSIVE – LIVING AS A SERVICE

AFFORDABLE ALL-INCLUSIVE – LIVING AS A SERVICE – SPACES, SERVICES AND COMMUNITY

Urban gardening

Laundry +

Assisted living network

DIY and maker space

Gym

Car- and ride sharing

FROM HOUSING (PRODUCTS) TO LIVING (SERVICES) AFFORDABLE –ALL-INCLUSIVE