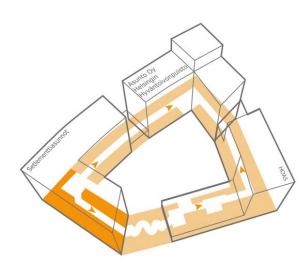

#### **INTERGENERATIONAL LIVING THE GENERATIONS BLOCK**

**262 FLATS WITH** 300 M2 OF COMMON SPACE AND **AN IN-DOOR WALKING ROUTE** 

1-2-3-4: YOU LIVE ALONE OR WITH SOMEONE, THE THIRD ROOM IS IN THE BLOCK AND THE FOURTH ROOM IS IN THE CITY

ALL SPACES AND SERVICES INCLUDED IN THE RENT

YHTEISÖJEN RAKENTAJA