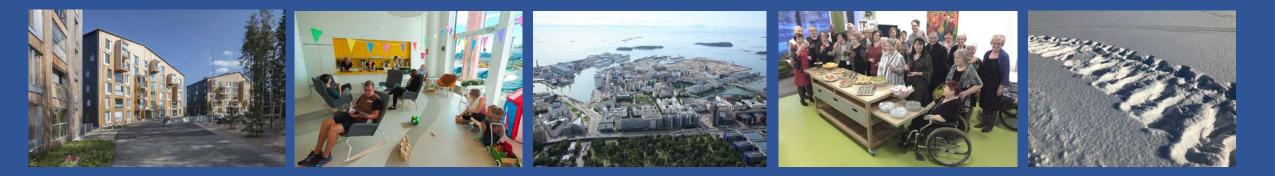

### GREETINGS FROM HELSINKI, FINLAND!

### -15 °C AND 30 CM OF SNOW

### ALLAS POOL IN THE CENTRE OF HELSINKI SAUNAS +80 °C, POOL +26 °, WEATHER -15 C°

#### FINNS CAN WALK ON WATER ...IN WINTER

ON SUNDAY AFTERNOON IN FEBRUARY 2018, PEOPLE WALKING ON THE FROZEN BALTIC SEA

- Start -