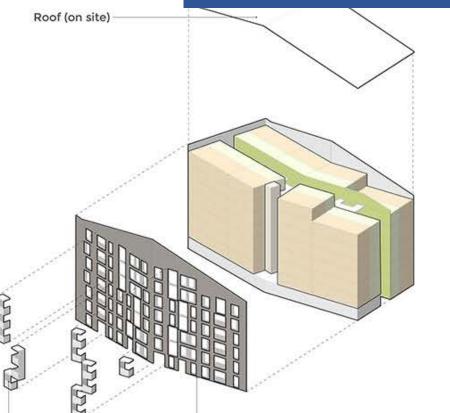

### **Sustainable** and Human-Centric Finnish Living Innovations

1

BEST SOCIAL HOUSING 2019 IN FINLAND – THREE MULTI-STORY PRE-FABRECATED WOODEN BUILDINGS WITH 184 APPARTMENTS

BEST SOCIAL HOUSING 2019 IN FINLAND – THREE MULTI-STORY PRE-FABRECATED WOODEN BUILDINGS WITH 184 APPARTMENTS

Balcony

BEST SOCIAL HOUSING 2019 IN FINLAND – THREE MULTI-STORY PRE-FABRECATED WOODEN BUILDINGS WITH 184 APPARTMENTS

Distances and the local division of the loca