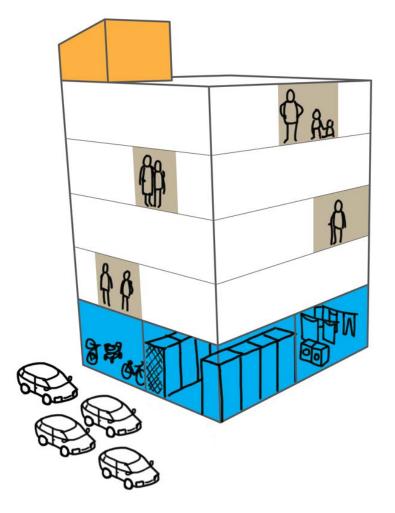

### Sustainable and Human-Centric Finnish Living Innovations

SOCIAL HOUSING IN THE CITY OF HELSINKI "HELSINKI-MIX"

25 % OF SOCIAL HOUSING, 30 % OF MID-AFFORDABLE AND 45 % PRIVATE HOUSING