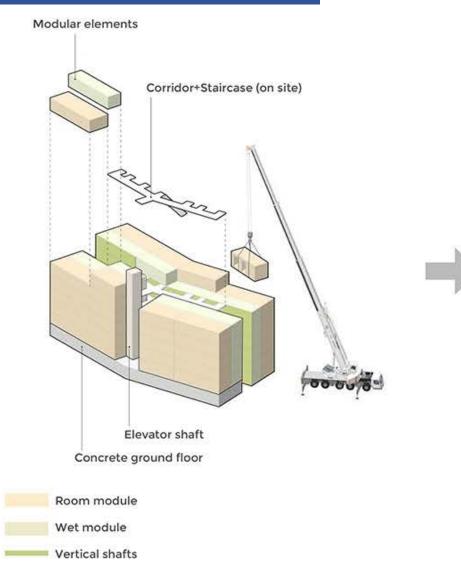

### **Sustainable** and Human-Centric Finnish Living Innovations

1

BEST SOCIAL HOUSING 2019 IN FINLAND – THREE MULTI-STORY PRE-FABRECATED WOODEN BUILDINGS WITH 184 APPARTMENTS

BEST SOCIAL HOUSING 2019 IN FINLAND – THREE MULTI-STORY PRE-FABRECATED WOODEN BUILDINGS WITH 184 APPARTMENTS

Balcony

BEST SOCIAL HOUSING 2019 IN FINLAND – THREE MULTI-STORY PRE-FABRECATED WOODEN BUILDINGS WITH 184 APPARTMENTS

Distances and the local division of the loca