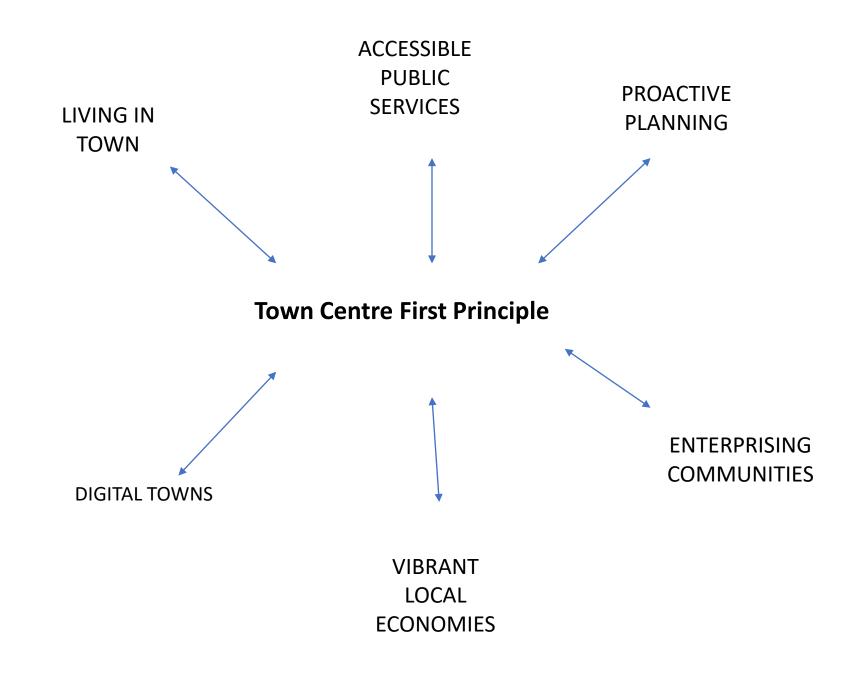

# Scotland... A Nation of Towns

Towns and Cities as Environmental, Economic and Social Engines

phil@scotlandstowns.org



#### **FRASER REVIEW 2013**

National Review of Town Centres External Advisory Group Report:

Community and Enterprise in Scotland's Town Centres

## Town Centre Action Plan - the Scottish Government response





## Supporting Scotland's Towns



Home

News & Resources

Community 🕢

About Us 🚫

Get Involved





#### **Ex Officio Board**



#### **Media Partner**











SUS**trans** 

**Trusted Partners** 



















































































#### **Knowledge Partners**

**Key Sponsors** 



























## Linlithgow

#### **WEST LOTHIAN**

POPULATION 13,462

Linlithgow in West Lothian was a Roman fort and later an historic burgh. As a favourite with royalty (the palace is 12th century) it obtained commercial privileges. These declined after the reformation and the Union of the Crowns. In the 19th and early 20th centuries industries included the Nobel explosive works, tanneries and a distillery. Since the 1960s redevelopment of the tow