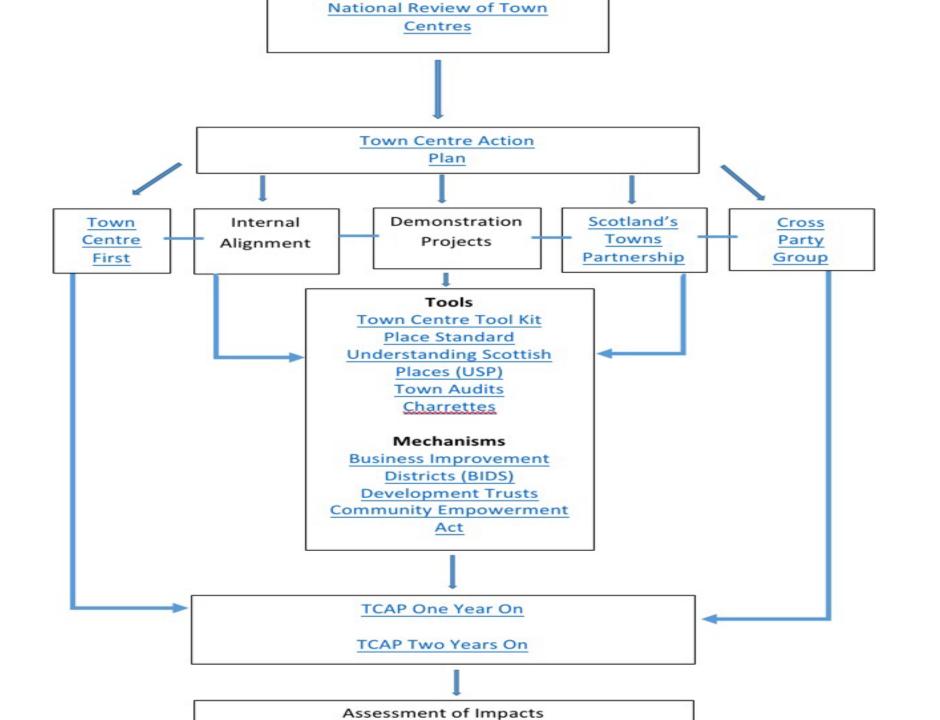

#### **FRASER REVIEW 2013**

National Review of Town Centres External Advisory Group Report:

Community and Enterprise in Scotland's Town Centres

## Town Centre Action Plan - the Scottish Government response