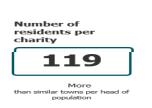

#### Discover

Melrose has similar levels of mining jobs, and multiperson student households.

Bellsbank has similar levels of health jobs, and residents aged 45-64 years.

To gain more insight into Dumfries, compare it to any of the other towns included in USP.