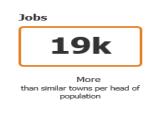

ort and later an historic burgh. As a favourite with royalty (the palace is 12th century) it obtained commercial privileges. These declined after the reformation and the Union of the Crowns. In the 19th and early 20th centuries industries included the Nobel explosive works, tanneries and a distillery. Since the 1960s redevelopment of the town and new housing have seen its popularity with commuters increase. It remains a local service centre.

This type of large town is a suburban or commuter locality with a prevalence of higher income and private housing. A large proportion of the population are over 45, and many are retired. Many people own their home. There is also a high proportion of people in professional employment and a high proportion of residents are



#### Employment

















Social



population









#### Discover

Melrose has similar levels of mining jobs, and multiperson student households.

Bellsbank has similar levels of health jobs, and residents aged 45-64 years.

To gain more insight into Dumfries, compare it to any of the other towns included in USP.

COMPARE TOWNS

The USP Audit helps you collect local data about your town. It is designed to complement the national data presented on this page, enabling you to build up a fuller picture of your town.

FIND OUT MORE













## Your Town Audit: Alloa

September 2015







|        | Active                                       |    |                                                                                                             |       |