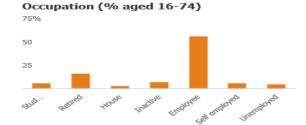

This type of large town is a suburban or commuter locality with a prevalence of higher income and private housing. A large proportion of the population are over 45, and many are retired. Many people own their home. There is also a high proportion of people in professional employment and a high proportion of residents are

#### Employment

Social

population