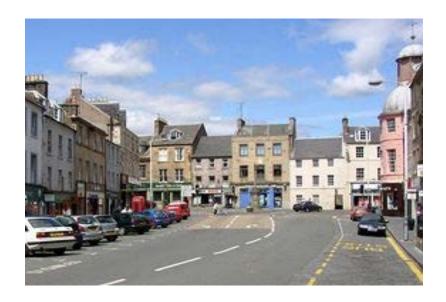

## Linlithgow

#### **WEST LOTHIAN**

POPULATION 13,462

Linlithgow in West Lothian was a Roman fort and later an historic burgh. As a favourite with royalty (the palace is 12th century) it obtained commercial privileges. These declined after the reformation and the Union of the Crowns. In the 19th and early 20th centuries industries included the Nobel explosive works, tanneries and a distillery. Since the 1960s redevelopment of the town and new housing have seen its popularity with commuters increase. It remains a local service centre.